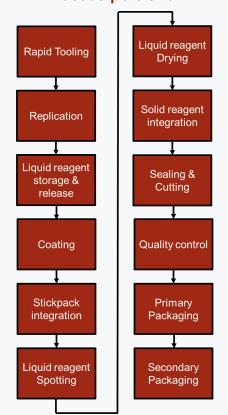

# From Prototyping to Production: One-stop-shop for your product realization

## Hahn-Schickard has established three lines for your product realization:

#### Prototyping line

- > Tooling, replication and fast iteration cycles for your product development phases
- > Small series production up to 50 pcs.

#### Scale-up line

- > Transfer of pre-final processes according to your specifications
- > Clean room environment and hygiene standards according to your needs
- > Medium series production up to 1000 pcs.



#### Production line

- > Design Transfer onto the production line according to DIN EN ISO 13485 standards
- > Clean room environment and hygiene standards according to your needs
- > Large series production up to 200.000 pcs./year

### **Process portfolio**







E-mail: Markus.Rombach@Hahn-Schickard.de